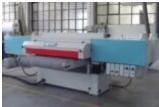

## **SANDING MACHINE**

https://atf-technology.com/new

Crossbelt with electronic pad 40 sections Crossbelt with electronic pad 40 sections Abrasive belt development 8500x150mm Chevron belt development 6530x140mm Regulation by inverter Maximum working width 1300mm Maximum working thickness 130mm Advancement speed up to 25mt/min Depressor Conveyor belt cleaning brush Total power 37kW

## **BASIC FACTS**

Product ID: 8820

Model: TAG TT3 1300

**Type:** Sanding Machines

**Brand: TAGLIABUE** 

Year built: 2010

Status: FULLY REFURBISHED - 12 MONTHS

WARRANTY