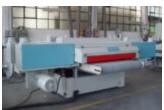

## **SANDING MACHINE**

https://atf-technology.com/new

Crossbelt with electronic pad 40 sections Crossbelt with electronic pad 40 sections Abrasive belt development 8500x150mm Chevron belt development 6530x140mm Regulation by inverter Maximum working width 1300mm Maximum working thickness 130mm Advancement speed up to 25mt/min Depressor Conveyor belt cleaning brush Total power 37kW

## **BASIC FACTS**

Product ID: 8820

Model: TAG TT3 1300

**Type:** Sanding Machines

**Brand: TAGLIABUE** 

Year built: 2010

Status: FULLY REFURBISHED - 12 MONTHS

WARRANTY