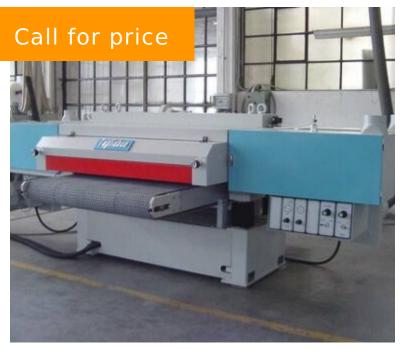

## **SANDING MACHINE**

https://atf-technology.com/new

Crossbelt with electronic pad 40 sections Crossbelt with electronic pad 40 sections Abrasive belt development 8500x150mm Chevron belt development 6530x140mm Regulation by inverter Maximum working width 1300mm Maximum working thickness 130mm Advancement speed up to 25mt/min Depressor Conveyor belt cleaning brush Total power 37kW

## **BASIC FACTS**

Product ID: 8820

Model: TAG TT3 1300

**Type:** Sanding Machines

**Brand: TAGLIABUE** 

Year built: 2010

Status: FULLY REFURBISHED - 12 MONTHS

WARRANTY