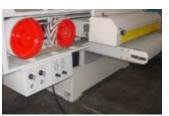

## **SANDING MACHINE**

https://atf-technology.com/new

Crossbelt with electronic pad 40 sections Crossbelt with electronic pad 40 sections Abrasive belt development 8500x150mm Chevron belt development 6530x140mm Regulation by inverter Maximum working width 1300mm Maximum working thickness 130mm Advancement speed up to 25mt/min Depressor Conveyor belt cleaning brush Total power 37kW

## **BASIC FACTS**

Product ID: 8820

Model: TAG TT3 1300

**Type:** Sanding Machines

**Brand: TAGLIABUE** 

Year built: 2010

Status: FULLY REFURBISHED - 12 MONTHS

WARRANTY