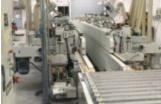

## EDGE SANDING MACHINE DOUBLE SIDE

https://atf-technology.com/new

Sanding belt for flat edges Sanding belt for shaped edges Abrasive wheel Abrasive wheel Y-axes, on belt sanding units, motorized Inverter on all groups Maximum working width 2500mm

## **BASIC FACTS**

Product ID: 8850Brand: DELLE VEDOVEModel: DEF 7+7 modificata nel 2013 in 8+8Year built: 2009Type: Edge Sanding Sanding MachinesStatus: VERY GOODAvailability: IMMEDIATEVertical delta delta