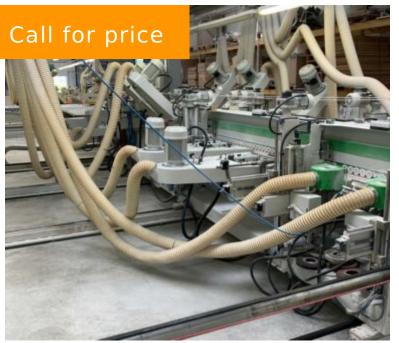

## EDGE SANDING MACHINE DOUBLE SIDE

https://atf-technology.com/new

Sanding belt for flat edges Sanding belt for shaped edges Abrasive wheel Abrasive wheel Y-axes, on belt sanding units, motorized Inverter on all groups Maximum working width 2500mm

## **BASIC FACTS**

Product ID: 8850Brand: DELLE VEDOVEModel: DEF 7+7 modificata nel 2013 in 8+8Year built: 2009Type: Edge Sanding Sanding MachinesStatus: VERY GOODAvailability: IMMEDIATEVertical delta delta