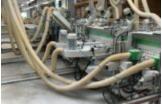

## EDGE SANDING MACHINE DOUBLE SIDE

https://atf-technology.com/new

Sanding belt for flat edges Sanding belt for shaped edges Abrasive wheel Abrasive wheel Y-axes, on belt sanding units, motorized Inverter on all groups Maximum working width 2500mm

## **BASIC FACTS**

Product ID: 8850Brand: DELLE VEDOVEModel: DEF 7+7 modificata nel 2013 in 8+8Year built: 2009Type: Edge Sanding Sanding MachinesStatus: VERY GOODAvailability: IMMEDIATEVertical delta delta